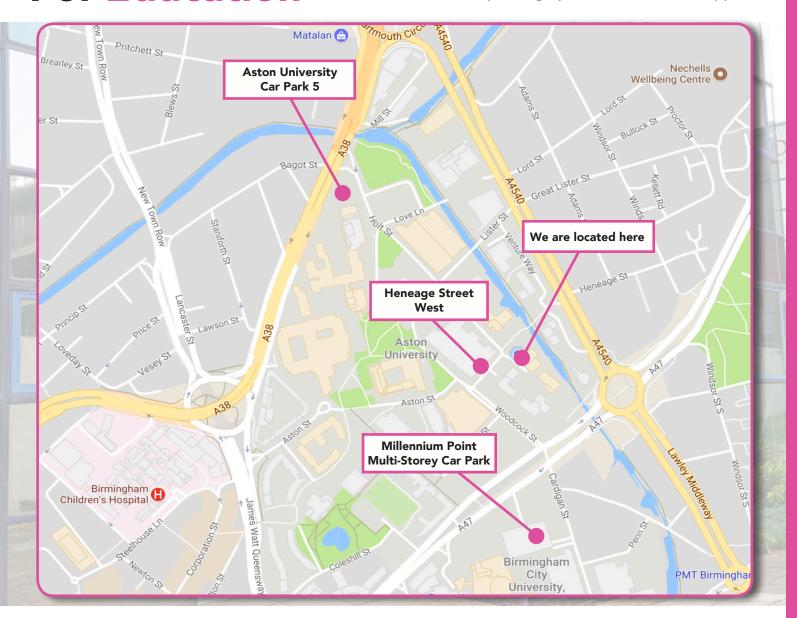

## **Location Map for:**

Services for Education, Unit 3 Holt Court, Holt Street, Birmingham Science Park Aston, Birmingham, B7 4AX

#### **Parking Information:**

For those travelling by car the Millennium

Point multi-storey car park is located within easy walking distance from Holt Court, nearest access off the A47 (Jennens Road) via Howe Street, B4 7SA. From the car park it is only a short walk to Holt Court via

Woodcock Street. Take a right opposite the Doug Ellis Sports Centre and head down Heneage Street West to Unit 3 Holt Court (the second building on the right).

### For further information about Millennium Point multi-storey car park charges please click on the link below:

https://www.birmingham.gov.uk/directory\_record/6674/millennium\_point\_multi-storey\_ car\_park Alternatively there are short stay road parking options within close proximity of Unit 3 Holt Court (far end of Holt Street and on Woodcock Street); and Aston University Car Park 5 located off Holt Street (B7 4BH) is available for public use as is Car Park 6 located off Woodcock Street (evening and weekends only).